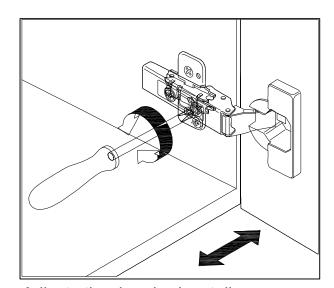

# **DOOR ADJUSTMENT**

Adjusts the door vertically

Adjusts the door horizontally

Adjusts the door forward and backwards