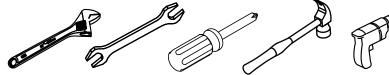

www.avant-styles.com

**SKU:** KD-70074

REV3.19.18

This model consists of individual cabinets to make the complete set.

Prior to installation, please check the items you have received against the packing list. Report any missing items to your local dealer immediately.

Protect all surfaces from sharp objects, high heat sources, direct prolonged sunlight and chemical hazards.

Professional installation is recommended.







# **REQUIRED TOOLS**





# PARTS LIST (may differ depending on purchase)















Basin Vessel





www.avant-styles.com

**SKU:** KD-70074

REV3.19.18

#### **Mirror Installation**







### **Top Installation (Integrated Basin)**









www.avant-styles.com

**SKU:** KD-70074

REV3.19.18

## Top Installation (Vessel Basin)







#### **Side Cabinet**



## Pop-Up & Drain



#### **Faucet**





www.avant-styles.com

**SKU:** KD-70074

REV3.19.18

## DRAWER REMOVAL







# **REMOVAL**

- 1. Pull tabs toward center
- 2. Lift and pull drawer out

## **RE-INSTALL**

- 1. Align drawer hole with slider stud
- 2. Push tabs back in to secure

# **DOOR ADJUSTMENT**



Adjusts the door vertically



Adjusts the door horizontally



Adjusts the door forward and backwards