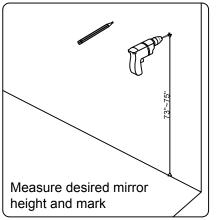

www.avant-styles.com

**SKU:** KD-70074

REV3.19.18

This model consists of individual cabinets to make the complete set.

Prior to installation, please check the items you have received against the packing list. Report any missing items to your local dealer immediately.

Protect all surfaces from sharp objects, high heat sources, direct prolonged sunlight and chemical hazards.

Professional installation is recommended.







# **REQUIRED TOOLS**





# PARTS LIST (may differ depending on purchase)















Basin Vessel





www.avant-styles.com

**SKU:** KD-70074

REV3.19.18

#### **Mirror Installation**







### **Top Installation (Integrated Basin)**









www.avant-styles.com

**SKU:** KD-70074

REV3.19.18

## Top Installation (Vessel Basin)







#### **Side Cabinet**



## Pop-Up & Drain



#### **Faucet**





www.avant-styles.com

**SKU:** KD-70074

REV3.19.18

## DRAWER REMOVAL







# **REMOVAL**

- 1. Pull tabs toward center
- 2. Lift and pull drawer out

## **RE-INSTALL**

- 1. Align drawer hole with slider stud
- 2. Push tabs back in to secure

# **DOOR ADJUSTMENT**



Adjusts the door vertically



Adjusts the door horizontally



Adjusts the door forward and backwards