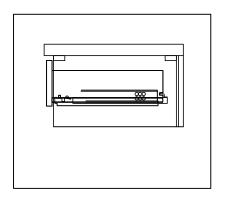

te set.

Prior to installation, please check the items you have received against the packing list. Report any missing items to your local dealer immediately.

Protect all surfaces from sharp objects, high heat sources, direct prolonged sunlight and chemical hazards.

Professional installation is recommended.







# **REQUIRED TOOLS**





# PARTS LIST (may differ depending on purchase)















Basin Vessel





www.avant-styles.com

**SKU:** KD-70074

REV3.19.18

#### **Mirror Installation**







### **Top Installation (Integrated Basin)**









www.avant-styles.com

**SKU:** KD-70074

REV3.19.18

## Top Installation (Vessel Basin)







#### **Side Cabinet**



## Pop-Up & Drain



#### **Faucet**





www.avant-styles.com

**SKU:** KD-70074

REV3.19.18

## DRAWER REMOVAL







# **REMOVAL**

- 1. Pull tabs toward center
- 2. Lift and pull drawer out

## **RE-INSTALL**

- 1. Align drawer hole with slider stud
- 2. Push tabs back in to secure

# **DOOR ADJUSTMENT**



Adjusts the door vertically



Adjusts the door horizontally



Adjusts the door forward and backwards