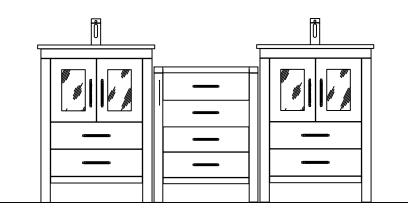

# PARTS LIST (may differ depending on purchase)

Basin Vessel

www.avant-styles.com

**SKU:** KD-70074

REV3.19.18