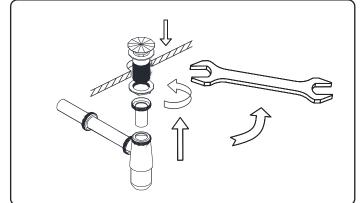

m

**SKU:** KD-70074

REV3.19.18

This model consists of individual cabinets to make the complete set.

Prior to installation, please check the items you have received against the packing list. Report any missing items to your local dealer immediately.

Protect all surfaces from sharp objects, high heat sources, direct prolonged sunlight and chemical hazards.

Professional installation is recommended.







# **REQUIRED TOOLS**





# PARTS LIST (may differ depending on purchase)















Basin Vessel





www.avant-styles.com

**SKU:** KD-70074

REV3.19.18

#### **Mirror Installation**







### **Top Installation (Integrated Basin)**









www.avant-styles.com

**SKU:** KD-70074

REV3.19.18

## Top Installation (Vessel Basin)







#### **Side Cabinet**



## Pop-Up & Drain



#### **Faucet**





www.avant-styles.com

**SKU:** KD-70074

REV3.19.18

## DRAWER REMOVAL







# **REMOVAL**

- 1. Pull tabs toward center
- 2. Lift and pull drawer out

## **RE-INSTALL**

- 1. Align drawer hole with slider stud
- 2. Push tabs back in to secure

# **DOOR ADJUSTMENT**



Adjusts the door vertically



Adjusts the door horizontally



Adjusts the door forward and backwards