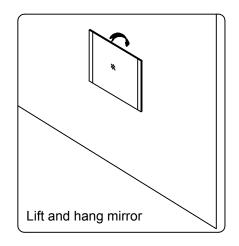

www.avant-styles.com

**SKU:** KD-70074

REV3.19.18

This model consists of individual cabinets to make the complete set.

Prior to installation, please check the items you have received against the packing list. Report any missing items to your local dealer immediately.

Protect all surfaces from sharp objects, high heat sources, direct prolonged sunlight and chemical hazards.

Professional installation is recommended.







# **REQUIRED TOOLS**





# PARTS LIST (may differ depending on purchase)















Basin Vessel





www.avant-styles.com

**SKU:** KD-70074

REV3.19.18

#### **Mirror Installation**







### **Top Installation (Integrated Basin)**









www.avant-styles.com

**SKU:** KD-70074

REV3.19.18

## Top Installation (Vessel Basin)







#### **Side Cabinet**



## Pop-Up & Drain



#### **Faucet**





www.avant-styles.com

**SKU:** KD-70074

REV3.19.18

## DRAWER REMOVAL







# **REMOVAL**

- 1. Pull tabs toward center
- 2. Lift and pull drawer out

## **RE-INSTALL**

- 1. Align drawer hole with slider stud
- 2. Push tabs back in to secure

# **DOOR ADJUSTMENT**



Adjusts the door vertically



Adjusts the door horizontally



Adjusts the door forward and backwards