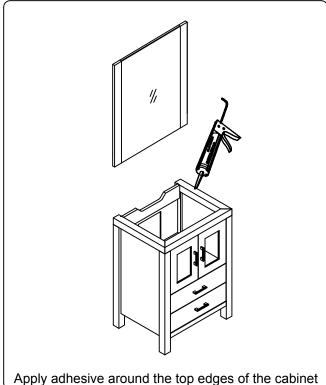

www.avant-styles.com

**SKU:** KD-70074

REV3.19.18

This model consists of individual cabinets to make the complete set.

Prior to installation, please check the items you have received against the packing list. Report any missing items to your local dealer immediately.

Protect all surfaces from sharp objects, high heat sources, direct prolonged sunlight and chemical hazards.

Professional installation is recommended.







# **REQUIRED TOOLS**





# PARTS LIST (may differ depending on purchase)















Basin Vessel





www.avant-styles.com

**SKU:** KD-70074

REV3.19.18

#### **Mirror Installation**







### **Top Installation (Integrated Basin)**









www.avant-styles.com

**SKU:** KD-70074

REV3.19.18

## Top Installation (Vessel Basin)







#### **Side Cabinet**



## Pop-Up & Drain



#### **Faucet**





www.avant-styles.com

**SKU:** KD-70074

REV3.19.18

## DRAWER REMOVAL







# **REMOVAL**

- 1. Pull tabs toward center
- 2. Lift and pull drawer out

## **RE-INSTALL**

- 1. Align drawer hole with slider stud
- 2. Push tabs back in to secure

# **DOOR ADJUSTMENT**



Adjusts the door vertically



Adjusts the door horizontally



Adjusts the door forward and backwards