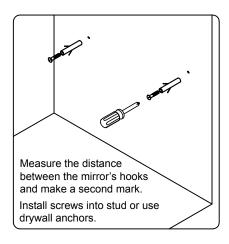

www.avant-styles.com

**SKU:** KD-70074

REV3.19.18

This model consists of individual cabinets to make the complete set.

Prior to installation, please check the items you have received against the packing list. Report any missing items to your local dealer immediately.

Protect all surfaces from sharp objects, high heat sources, direct prolonged sunlight and chemical hazards.

Professional installation is recommended.







# **REQUIRED TOOLS**





# PARTS LIST (may differ depending on purchase)















Basin Vessel





www.avant-styles.com

**SKU:** KD-70074

REV3.19.18

#### **Mirror Installation**







### **Top Installation (Integrated Basin)**









www.avant-styles.com

**SKU:** KD-70074

REV3.19.18

## Top Installation (Vessel Basin)







#### **Side Cabinet**



## Pop-Up & Drain



#### **Faucet**





www.avant-styles.com

**SKU:** KD-70074

REV3.19.18

## DRAWER REMOVAL







# **REMOVAL**

- 1. Pull tabs toward center
- 2. Lift and pull drawer out

## **RE-INSTALL**

- 1. Align drawer hole with slider stud
- 2. Push tabs back in to secure

# **DOOR ADJUSTMENT**



Adjusts the door vertically



Adjusts the door horizontally



Adjusts the door forward and backwards