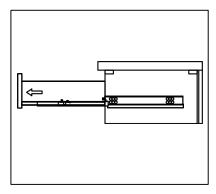

set.

Prior to installation, please check the items you have received against the packing list. Report any missing items to your local dealer immediately.

Protect all surfaces from sharp objects, high heat sources, direct prolonged sunlight and chemical hazards.

Professional installation is recommended.







# **REQUIRED TOOLS**





# PARTS LIST (may differ depending on purchase)















Basin Vessel





www.avant-styles.com

**SKU:** KD-70074

REV3.19.18

#### **Mirror Installation**







### **Top Installation (Integrated Basin)**









www.avant-styles.com

**SKU:** KD-70074

REV3.19.18

## Top Installation (Vessel Basin)







#### **Side Cabinet**



## Pop-Up & Drain



#### **Faucet**





www.avant-styles.com

**SKU:** KD-70074

REV3.19.18

## DRAWER REMOVAL







# **REMOVAL**

- 1. Pull tabs toward center
- 2. Lift and pull drawer out

## **RE-INSTALL**

- 1. Align drawer hole with slider stud
- 2. Push tabs back in to secure

# **DOOR ADJUSTMENT**



Adjusts the door vertically



Adjusts the door horizontally



Adjusts the door forward and backwards