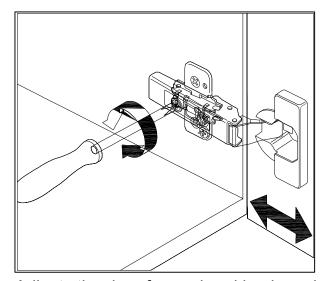

# **DOOR ADJUSTMENT**

Adjusts the door vertically

Adjusts the door horizontally

Adjusts the door forward and backwards