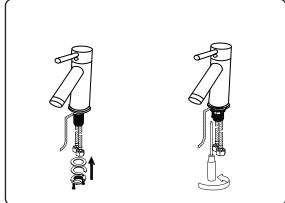

4

REV3.19.18

This model consists of individual cabinets to make the complete set.

Prior to installation, please check the items you have received against the packing list. Report any missing items to your local dealer immediately.

Protect all surfaces from sharp objects, high heat sources, direct prolonged sunlight and chemical hazards.

Professional installation is recommended.







# **REQUIRED TOOLS**





# PARTS LIST (may differ depending on purchase)















Basin Vessel





www.avant-styles.com

**SKU:** KD-70074

REV3.19.18

#### **Mirror Installation**







### **Top Installation (Integrated Basin)**









www.avant-styles.com

**SKU:** KD-70074

REV3.19.18

## Top Installation (Vessel Basin)







#### **Side Cabinet**



## Pop-Up & Drain



#### **Faucet**





www.avant-styles.com

**SKU:** KD-70074

REV3.19.18

## DRAWER REMOVAL







# **REMOVAL**

- 1. Pull tabs toward center
- 2. Lift and pull drawer out

## **RE-INSTALL**

- 1. Align drawer hole with slider stud
- 2. Push tabs back in to secure

# **DOOR ADJUSTMENT**



Adjusts the door vertically



Adjusts the door horizontally



Adjusts the door forward and backwards