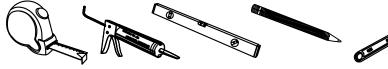

www.avant-styles.com

**SKU:** KD-70074

REV3.19.18

This model consists of individual cabinets to make the complete set.

Prior to installation, please check the items you have received against the packing list. Report any missing items to your local dealer immediately.

Protect all surfaces from sharp objects, high heat sources, direct prolonged sunlight and chemical hazards.

Professional installation is recommended.







# **REQUIRED TOOLS**





# PARTS LIST (may differ depending on purchase)















Basin Vessel





www.avant-styles.com

**SKU:** KD-70074

REV3.19.18

#### **Mirror Installation**







### **Top Installation (Integrated Basin)**









www.avant-styles.com

**SKU:** KD-70074

REV3.19.18

## Top Installation (Vessel Basin)







#### **Side Cabinet**



## Pop-Up & Drain



#### **Faucet**





www.avant-styles.com

**SKU:** KD-70074

REV3.19.18

## DRAWER REMOVAL







# **REMOVAL**

- 1. Pull tabs toward center
- 2. Lift and pull drawer out

## **RE-INSTALL**

- 1. Align drawer hole with slider stud
- 2. Push tabs back in to secure

# **DOOR ADJUSTMENT**



Adjusts the door vertically



Adjusts the door horizontally



Adjusts the door forward and backwards