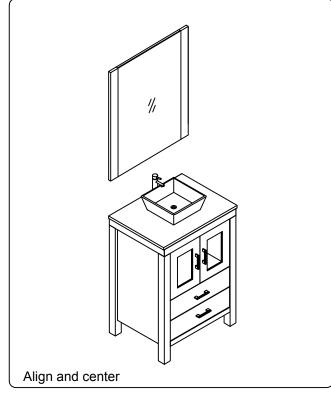

www.avant-styles.com

**SKU:** KD-70074

REV3.19.18

This model consists of individual cabinets to make the complete set.

Prior to installation, please check the items you have received against the packing list. Report any missing items to your local dealer immediately.

Protect all surfaces from sharp objects, high heat sources, direct prolonged sunlight and chemical hazards.

Professional installation is recommended.







# **REQUIRED TOOLS**





# PARTS LIST (may differ depending on purchase)















Basin Vessel





www.avant-styles.com

**SKU:** KD-70074

REV3.19.18

#### **Mirror Installation**







### **Top Installation (Integrated Basin)**









www.avant-styles.com

**SKU:** KD-70074

REV3.19.18

## Top Installation (Vessel Basin)







#### **Side Cabinet**



## Pop-Up & Drain



#### **Faucet**





www.avant-styles.com

**SKU:** KD-70074

REV3.19.18

## DRAWER REMOVAL







# **REMOVAL**

- 1. Pull tabs toward center
- 2. Lift and pull drawer out

## **RE-INSTALL**

- 1. Align drawer hole with slider stud
- 2. Push tabs back in to secure

# **DOOR ADJUSTMENT**



Adjusts the door vertically



Adjusts the door horizontally



Adjusts the door forward and backwards