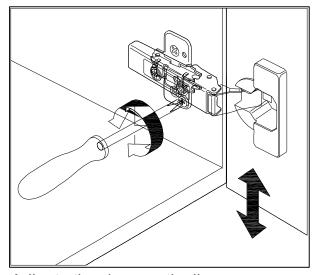

# **DOOR ADJUSTMENT**

Adjusts the door vertically

Adjusts the door horizontally

Adjusts the door forward and backwards