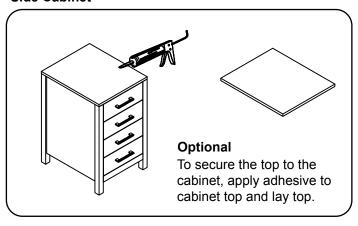

www.avant-styles.com

**SKU:** KD-70074

REV3.19.18

This model consists of individual cabinets to make the complete set.

Prior to installation, please check the items you have received against the packing list. Report any missing items to your local dealer immediately.

Protect all surfaces from sharp objects, high heat sources, direct prolonged sunlight and chemical hazards.

Professional installation is recommended.







# **REQUIRED TOOLS**





# PARTS LIST (may differ depending on purchase)















Basin Vessel





www.avant-styles.com

**SKU:** KD-70074

REV3.19.18

#### **Mirror Installation**







### **Top Installation (Integrated Basin)**









www.avant-styles.com

**SKU:** KD-70074

REV3.19.18

## Top Installation (Vessel Basin)







#### **Side Cabinet**



## Pop-Up & Drain



#### **Faucet**





www.avant-styles.com

**SKU:** KD-70074

REV3.19.18

## DRAWER REMOVAL







# **REMOVAL**

- 1. Pull tabs toward center
- 2. Lift and pull drawer out

## **RE-INSTALL**

- 1. Align drawer hole with slider stud
- 2. Push tabs back in to secure

# **DOOR ADJUSTMENT**



Adjusts the door vertically



Adjusts the door horizontally



Adjusts the door forward and backwards