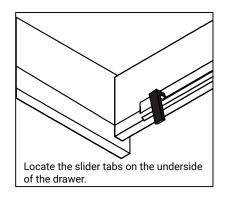

## **RE-INSTALL**

- 1. Align drawer hole with slider stud
- 2. Push tabs back in to secure